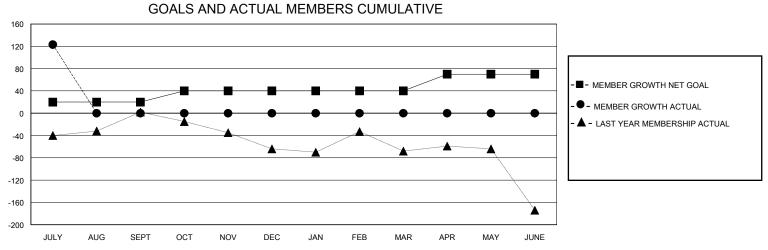

## District 3232B1

Results as of: 7/31/2024

0

| GMT:          |               | LOC         | CATION INDIA  |                       | GMT CA                |                         |                                                    |  |  |
|---------------|---------------|-------------|---------------|-----------------------|-----------------------|-------------------------|----------------------------------------------------|--|--|
| Clubs         |               |             |               | Members               |                       |                         |                                                    |  |  |
|               | RESULTS FOR   | R 2024-2025 |               | RESULTS FOR 2024-2025 |                       |                         |                                                    |  |  |
| QUARTER       | NEW CLUB GOAL | NEW CLUBS   | DROPPED CLUBS | QUARTER MEMBI         | ER GROWTH NET<br>GOAL | MEMBER GROWTH<br>ACTUAL | DROPPED<br>MEMBERS ACTUAL<br>(including transfers) |  |  |
| JULY/AUG/SEPT | 1             | 1           | 0             | JULY/AUG/SEPT         | 20                    | 147                     | 16                                                 |  |  |
| OCT/NOV/DEC   | 0             | 0           | 0             | OCT/NOV/DEC           | 20                    | 0                       | 0                                                  |  |  |
| JAN/FEB/MAR   | 2             | 0           | 0             | JAN/FEB/MAR           | 0                     | 0                       | 0                                                  |  |  |

APR/MAY/JUNE

30

0

0

| DROPPED CLUBS: 0          |    | 19 CLUBS OF 40 ADDED 1 OR MORE<br>NEW MEMBERS | GENDER DISTRIBUTION  MALE 1,328 (70.90%)  FEMALE 545 (29.10%) |               |       |
|---------------------------|----|-----------------------------------------------|---------------------------------------------------------------|---------------|-------|
| DROPPED MEMBERS           |    |                                               | I LIVIALL                                                     | 040 (20.1070) |       |
| DECEASED                  | 0  | CLICK HERE FOR CUMULATIVE                     | TOTAL FAMILY UNIT MEMBERS                                     |               | 1,320 |
| CLUB CANCELLED 0 OTHER 15 |    | MEMBERSHIP DATA                               | FAMILY MEMBERS PAYING HALF                                    |               | 983   |
| TOTAL                     | 15 |                                               | 000                                                           |               |       |