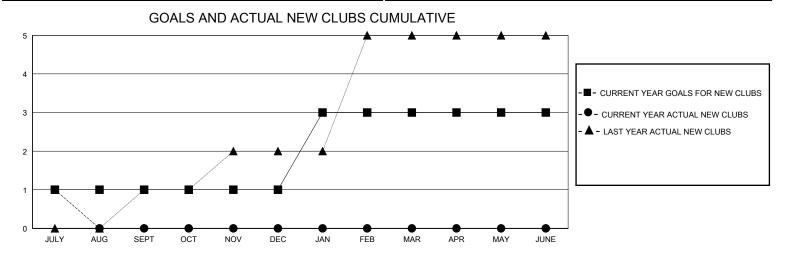

## District 3232B1

Results as of: 7/31/2024

0

| GMT:          |               | LOC         | CATION INDIA  |                       | GMT CA                |                         |                                                    |  |  |
|---------------|---------------|-------------|---------------|-----------------------|-----------------------|-------------------------|----------------------------------------------------|--|--|
| Clubs         |               |             |               | Members               |                       |                         |                                                    |  |  |
|               | RESULTS FOR   | R 2024-2025 |               | RESULTS FOR 2024-2025 |                       |                         |                                                    |  |  |
| QUARTER       | NEW CLUB GOAL | NEW CLUBS   | DROPPED CLUBS | QUARTER MEMBI         | ER GROWTH NET<br>GOAL | MEMBER GROWTH<br>ACTUAL | DROPPED<br>MEMBERS ACTUAL<br>(including transfers) |  |  |
| JULY/AUG/SEPT | 1             | 1           | 0             | JULY/AUG/SEPT         | 20                    | 147                     | 16                                                 |  |  |
| OCT/NOV/DEC   | 0             | 0           | 0             | OCT/NOV/DEC           | 20                    | 0                       | 0                                                  |  |  |
| JAN/FEB/MAR   | 2             | 0           | 0             | JAN/FEB/MAR           | 0                     | 0                       | 0                                                  |  |  |

APR/MAY/JUNE

30

0

0

| DROPPED CLUBS: 0          |    | 19 CLUBS OF 40 ADDED 1 OR MORE<br>NEW MEMBERS | GENDER DISTRIBUTION  MALE 1,328 (70.90%)  FEMALE 545 (29.10%) |               |       |
|---------------------------|----|-----------------------------------------------|---------------------------------------------------------------|---------------|-------|
| DROPPED MEMBERS           |    |                                               | I LIVIALL                                                     | 040 (20.1070) |       |
| DECEASED                  | 0  | CLICK HERE FOR CUMULATIVE                     | TOTAL FAMILY UNIT MEMBERS                                     |               | 1,320 |
| CLUB CANCELLED 0 OTHER 15 |    | MEMBERSHIP DATA                               | FAMILY MEMBERS PAYING HALF                                    |               | 983   |
| TOTAL                     | 15 |                                               | 000                                                           |               |       |